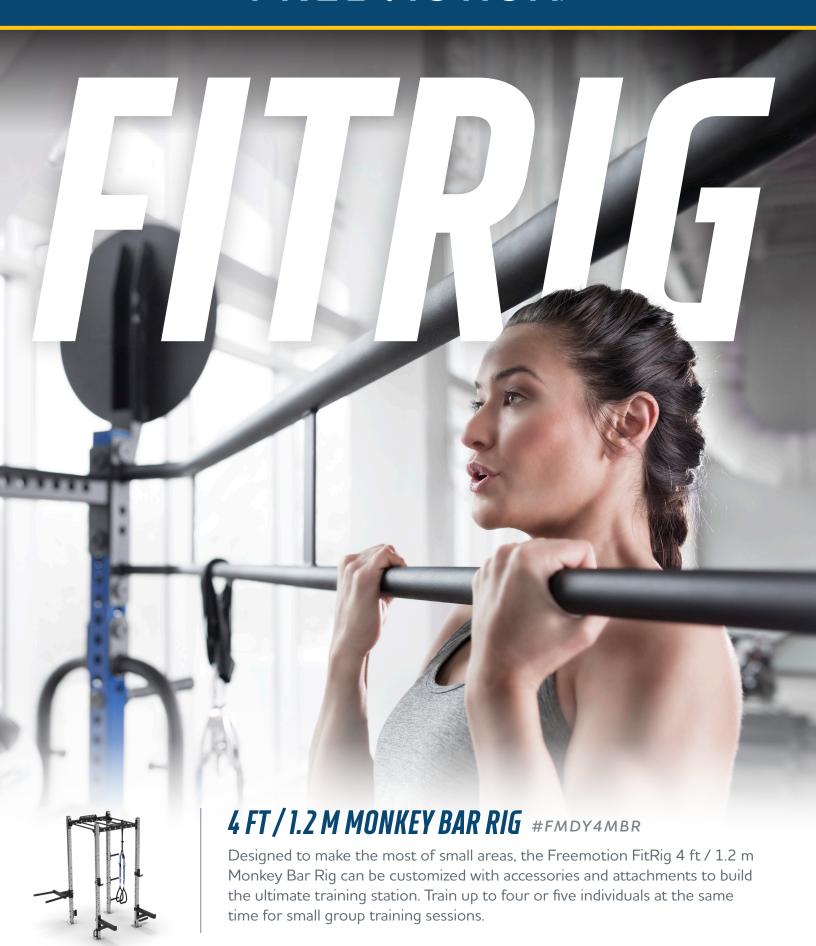

## 4 FT / 1.2 M MONKEY BAR RIG

MODEL # FMDY4MBR

#### INTEGRATED MONKEY BARS

Train like it's playtime. Monkey bars assist with stability and offers an additional workout station.