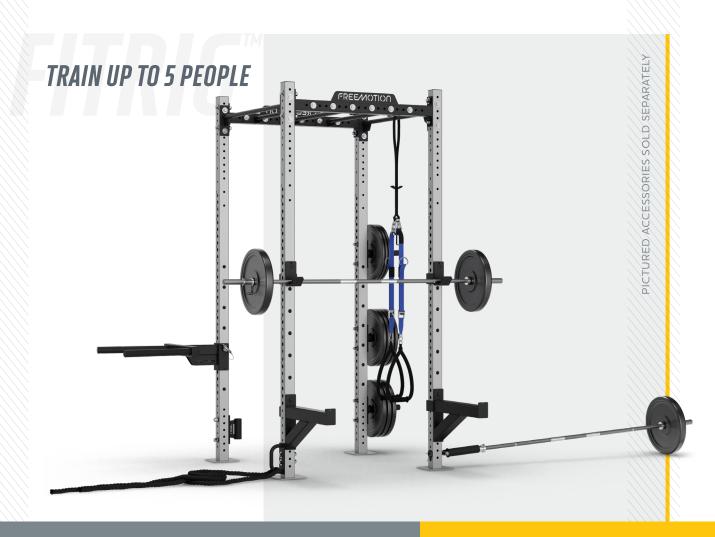

#### EXCELLENT FOR SMALL GROUP TRAINING

Space and attachments allow for up to five people to train simultaneously.

#### COMPLETELY CUSTOMIZABLE

With seven storage options, eight exercise stations, and seven utility add-ons, there are hundreds configurations that can be set-up and changed.